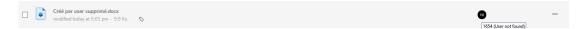

- Click on the Configuration tab
- Go to the Security & Compliance menu
- Click on Compliance, and activate the push button.

Then your user will be definitively deleted from our database and all documents he's owning will appears like: