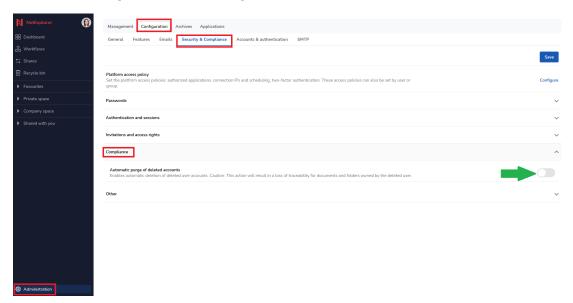

You can configure, on your side, the total purging of these users, by activating the automatic purge of deleted accounts.

Go to the administration area of your platform, at the bottom left of your browser page

- Click on the Configuration tab
- Go to the Security & Compliance menu
- Click on Compliance, and activate the push button.

Then your user will be definitively deleted from our database and all documents he's owning will appears like: